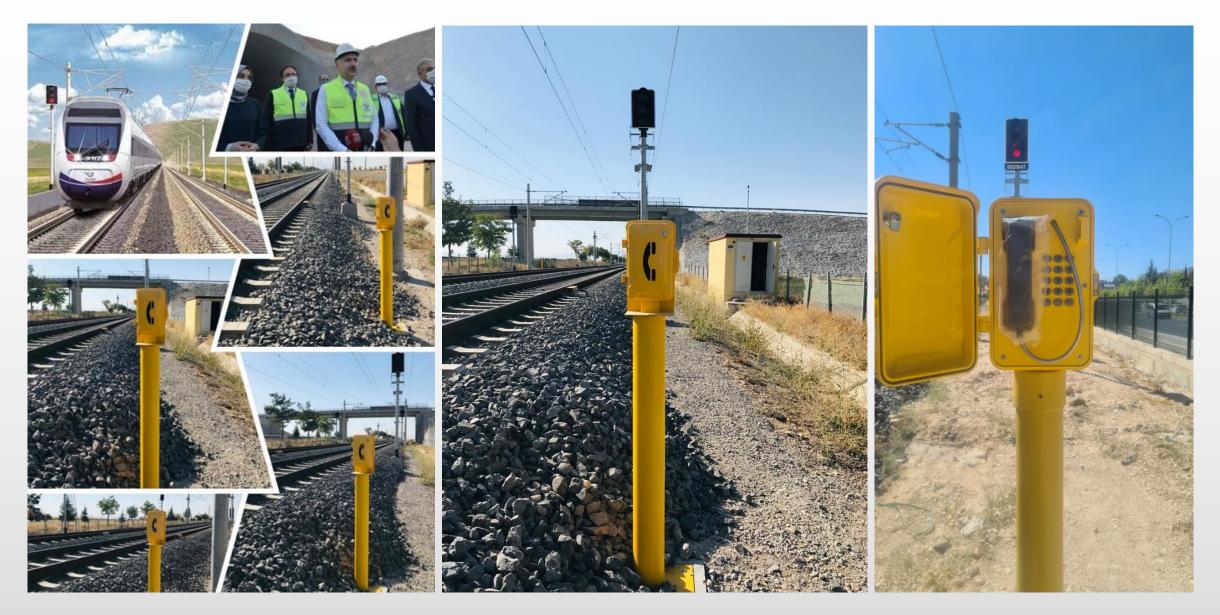

Seasons Resort Punta Mita, Mexico









#### **Emerald Faarufushi Resort & Spa, Maldives**





- 40W solar panel
- 12V 13AH battery with 5-7 stand-by time
- Hotline type
- Telephone model can be changed
- IP66-IP67,IK10



#### **Customized support**



Solar Panel:

20W/ 30W/ 40W/ 50W/ 60W/ 70W/ 80W

Built-in rechargeable lithium battery:

- 12V 13AH/ 20AH/ 25AH/ 30AH/ 40AH/ 50AH/ 60AH
- The stand-by time can up to 5-30 days or longer as your request

Spray color customization

Exclusive appearance customized design (OEM &ODM)



#### **Crotia National Highway**







#### Bosnia and Herzegovina Highway





#### ERT(emergency roadside telephone) for Highway in Malaysia







#### Highway Bridge in UK







#### Sydney Metro







## Konya-Karaman-Ulukisla Railway Turkey TCDD







#### **The 5th Region Signal and Modernization Project** Pena Teknoloji A.Ş.







#### Hong Kong Tai tam Prison Project







#### Camp Buehring(Military Base) Kuwait





#### **Camp Buehring**

Camp Buehring (formerly Camp Udairi) is a staging post for US troops in the northwestern region of Kuwait. From its founding in January 2003 to the present date, the base was used for military troops heading north into Iraq and is the primary location for the Middle Eastern Theater Reserve.





#### Art Scene Area, France







#### Camp Franceville, Megantic National Park, USA







#### Forest Park, Norfolk, UK







#### Help Piont for Scenic Project in Thaland





#### **Smart City**



| Project name                                  | Product model   | Remark              | Time