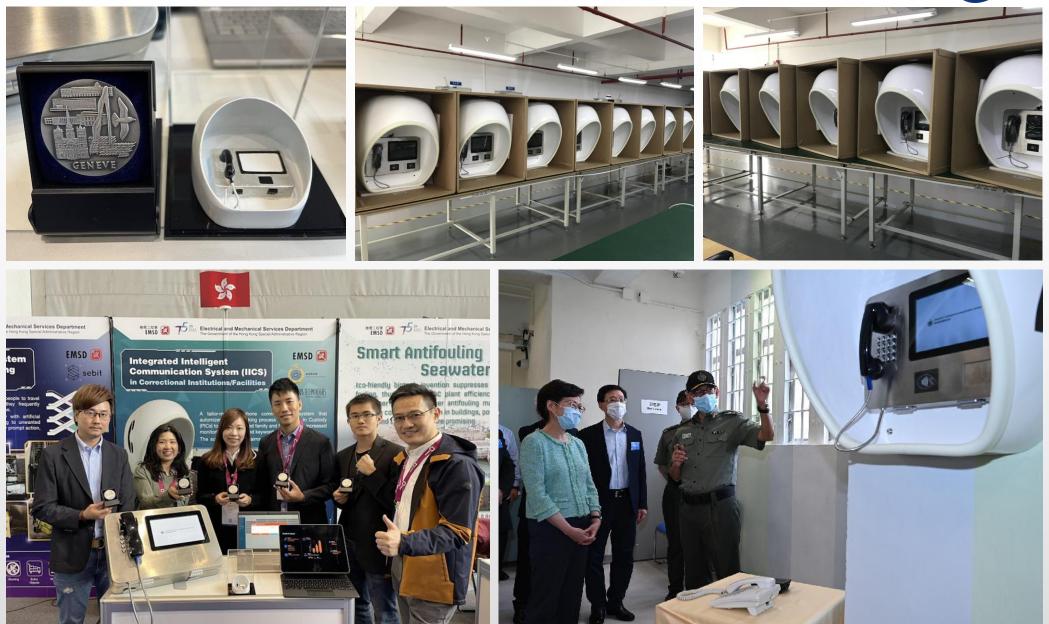

battery with 5-7 stand-by time
- Hotline type
- Telephone model can be changed
- IP66-IP67,IK10



#### **Customized support**



Solar Panel:

20W/ 30W/ 40W/ 50W/ 60W/ 70W/ 80W

Built-in rechargeable lithium battery:

- 12V 13AH/ 20AH/ 25AH/ 30AH/ 40AH/ 50AH/ 60AH
- The stand-by time can up to 5-30 days or longer as your request

Spray color customization

Exclusive appearance customized design (OEM &ODM)



#### **Crotia National Highway**







#### Bosnia and Herzegovina Highway





#### ERT(emergency roadside telephone) for Highway in Malaysia







#### Highway Bridge in UK







#### Sydney Metro







## Konya-Karaman-Ulukisla Railway Turkey TCDD







#### **The 5th Region Signal and Modernization Project** Pena Teknoloji A.Ş.







#### Hong Kong Tai tam Prison Project







#### Camp Buehring(Military Base) Kuwait





#### **Camp Buehring**

Camp Buehring (formerly Camp Udairi) is a staging post for US troops in the northwestern region of Kuwait. From its founding in January 2003 to the present date, the base was used for military troops heading north into Iraq and is the primary location for the Middle Eastern Theater Reserve.





#### Art Scene Area, France







#### Camp Franceville, Megantic National Park, USA







#### Forest Park, Norfolk, UK







#### Help Piont for Scenic Project in Thaland





#### **Smart City**



| Project name                                  | Product model   | Remark              | Time                                  |
|-----------------------------------------------|-----------------|---------------------|------