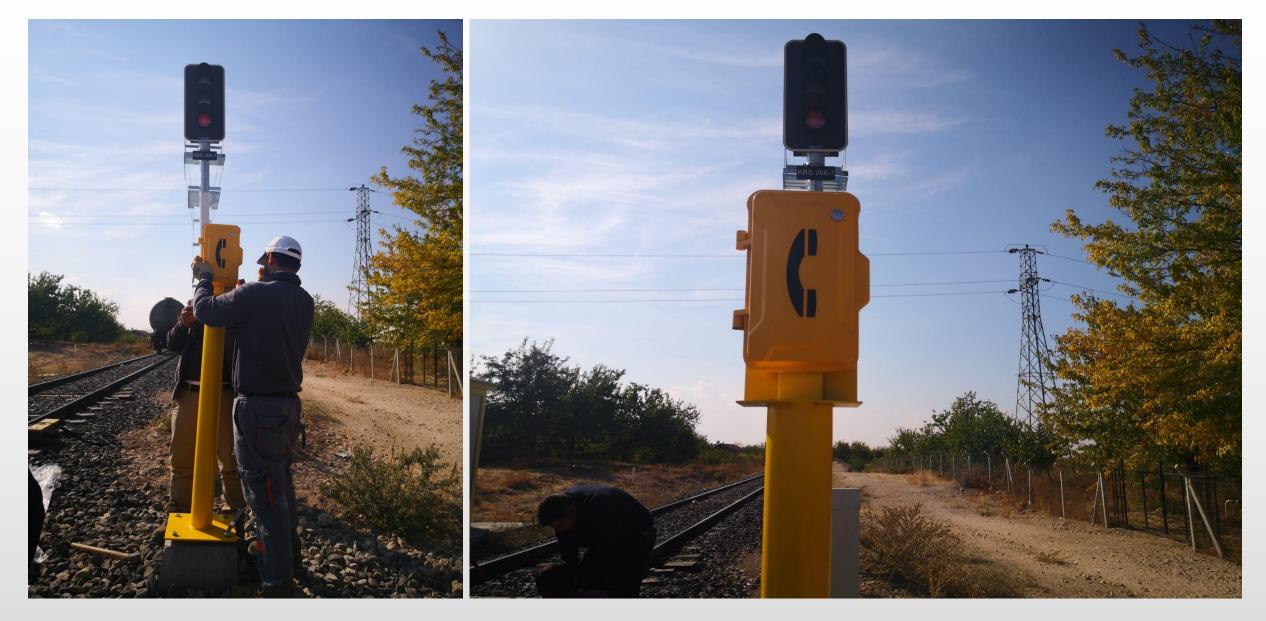

Maldives**





- 40W solar panel
- 12V 13AH battery with 5-7 stand-by time
- Hotline type
- Telephone model can be changed
- IP66-IP67,IK10



#### **Customized support**



Solar Panel:

20W/ 30W/ 40W/ 50W/ 60W/ 70W/ 80W

Built-in rechargeable lithium battery:

- 12V 13AH/ 20AH/ 25AH/ 30AH/ 40AH/ 50AH/ 60AH
- The stand-by time can up to 5-30 days or longer as your request

Spray color customization

Exclusive appearance customized design (OEM &ODM)



#### **Crotia National Highway**







#### Bosnia and Herzegovina Highway





#### ERT(emergency roadside telephone) for Highway in Malaysia







#### Highway Bridge in UK







#### Sydney Metro







## Konya-Karaman-Ulukisla Railway Turkey TCDD







#### **The 5th Region Signal and Modernization Project** Pena Teknoloji A.Ş.







#### Hong Kong Tai tam Prison Project







#### Camp Buehring(Military Base) Kuwait





#### **Camp Buehring**

Camp Buehring (formerly Camp Udairi) is a staging post for US troops in the northwestern region of Kuwait. From its founding in January 2003 to the present date, the base was used for military troops heading north into Iraq and is the primary location for the Middle Eastern Theater Reserve.





#### Art Scene Area, France







#### Camp Franceville, Megantic National Park, USA







#### Forest Park, Norfolk, UK







#### Help Piont for Scenic Project in Thaland





#### **Smart City**



| Project name                                  | Product model   | Remark              | Time                                  |
|-----------------------------------------------|-