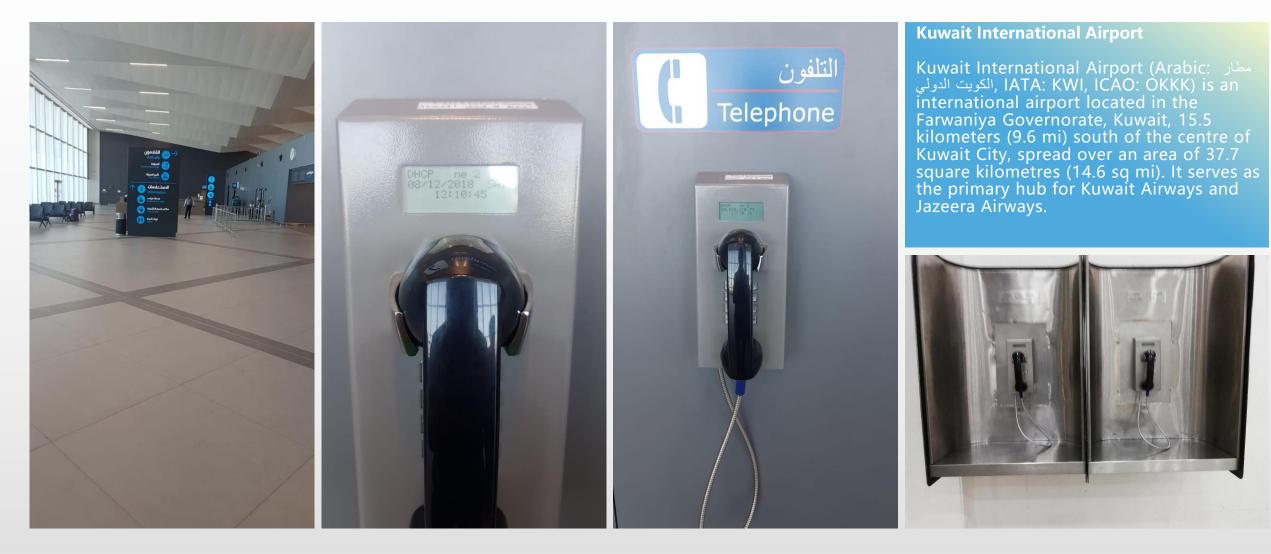

|
| BBVA Bank in Mexico                           | JR201-FK-SIP    | Phase 1 & 2 & 3 & 4 | 2018.08 / 2019.03 / 2019.05 / 2023.08 |
| SOS Telephone for Moscow City                 | JR321-SC        | /                   | 2018.10                               |
| Machester Airport in UK                       | JR315           | Phase 1 & 2 & 3     | 2019.02 / 2019.05 / 2019.07           |
| B&B Hotel Fance                               | JR313-2B        | /                   | 2019.04                               |
| SOS Telephone for Mosco City Mount Phoenix    | JR321-3B-SP     | /                   | 2019.06                               |



**SOS Telephone for Mosco City, Russia** ООО "Роза Хутор







#### Manchester Airport, UK







#### **Kuwait International Airport**







#### Santander Bank Project, Mexico







#### Marriott Hotel, Qatar







#### **B&B Hotel Project, France**







#### German kindergarten Access Control project







#### **Recycle Station in Australia**





#### The Al Qudra Cycling Track in the Seih Al Salam Desert, KSA







### Summer Campus Project USA







# Thanks for reading! J&R project reference to be continued...

www.jrteck.com / www.jrtelephone.com