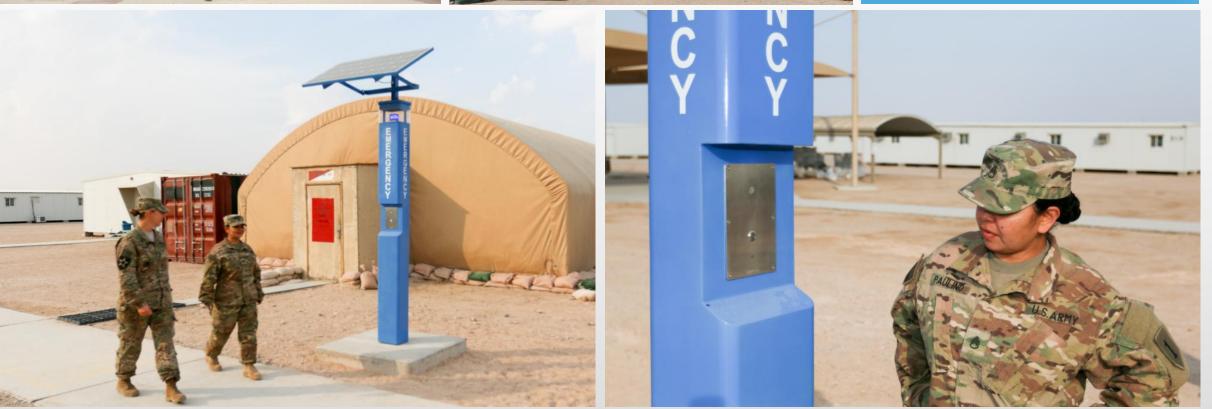

#### Camp Buehring(Military Base) Kuwait

#### **Camp Buehring**

Camp Buehring (formerly Camp Udairi) is a staging post for US troops in the northwestern region of Kuwait. From its founding in January 2003 to the present date, the base was used for military troops heading north into Iraq and is the primary location for the Middle Eastern Theater Reserve.