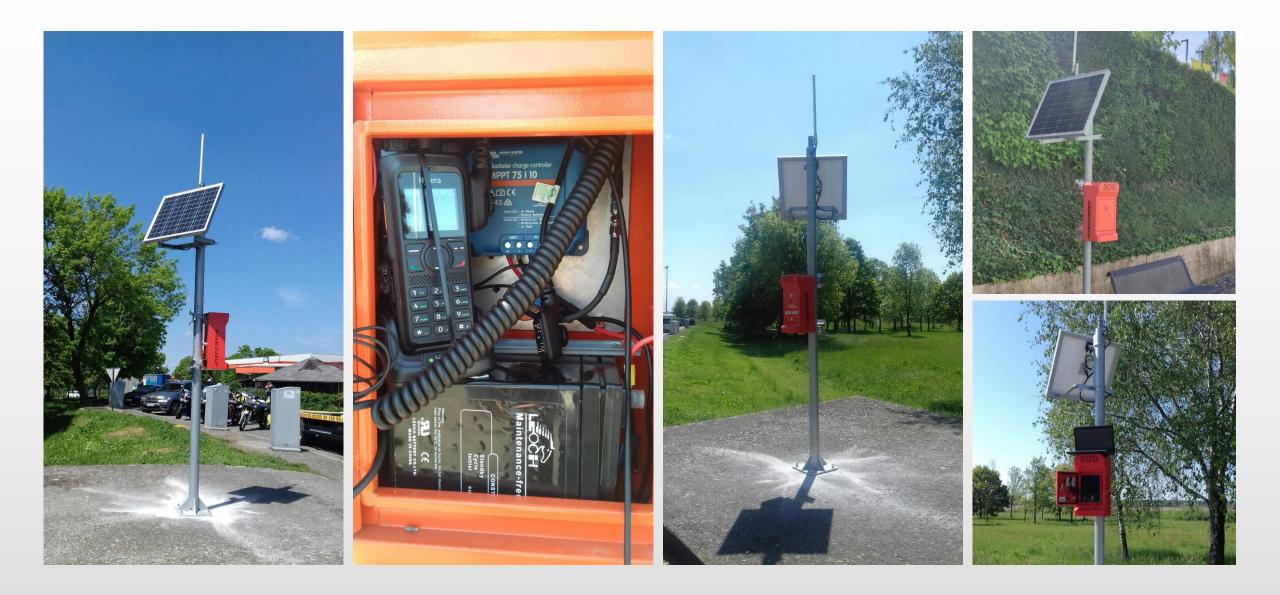

5AH battery with 3-5 days
- Resist force 10 winds
- Uv resistant outdoor
- spray material
- IP66-IP67,IK10
- The glass after special tempered processing can minimize the possibility of being scratched by glass



#### Four Seasons Resort Punta Mita, Mexico









#### **Emerald Faarufushi Resort & Spa, Maldives**





- 40W solar panel
- 12V 13AH battery with 5-7 stand-by time
- Hotline type
- Telephone model can be changed
- IP66-IP67,IK10



#### **Customized support**



Solar Panel:

20W/ 30W/ 40W/ 50W/ 60W/ 70W/ 80W

Built-in rechargeable lithium battery:

- 12V 13AH/ 20AH/ 25AH/ 30AH/ 40AH/ 50AH/ 60AH
- The stand-by time can up to 5-30 days or longer as your request

Spray color customization

Exclusive appearance customized design (OEM &ODM)



#### **Crotia National Highway**







#### Bosnia and Herzegovina Highway





#### ERT(emergency roadside telephone) for Highway in Malaysia







#### Highway Bridge in UK







#### Sydney Metro







## Konya-Karaman-Ulukisla Railway Turkey TCDD







#### **The 5th Region Signal and Modernization Project** Pena Teknoloji A.Ş.







#### Hong Kong Tai tam Prison Project







#### Camp Buehring(Military Base) Kuwait





#### **Camp Buehring**

Camp Buehring (formerly Camp Udairi) is a staging post for US troops in the northwestern region of Kuwait. From its founding in January 2003 to the present date, the base was used for military troops heading north into Iraq and is the primary location for the Middle Eastern Theater Reserve.





#### Art Scene Area, France







#### Camp Franceville, Megantic National Pa