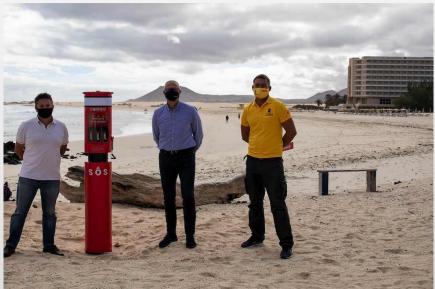

#### Public sea area in the Canary Islands

#### Public sea area in the Canary Islands

- 6W solar panel
- 12V 5AH battery with 3-5 days
- Resist force 10 winds
- Uv resistant outdoor
- spray material
- IP66-IP67,IK10
- The glass after special tempered processing can minimize the possibility of being scratched by glass