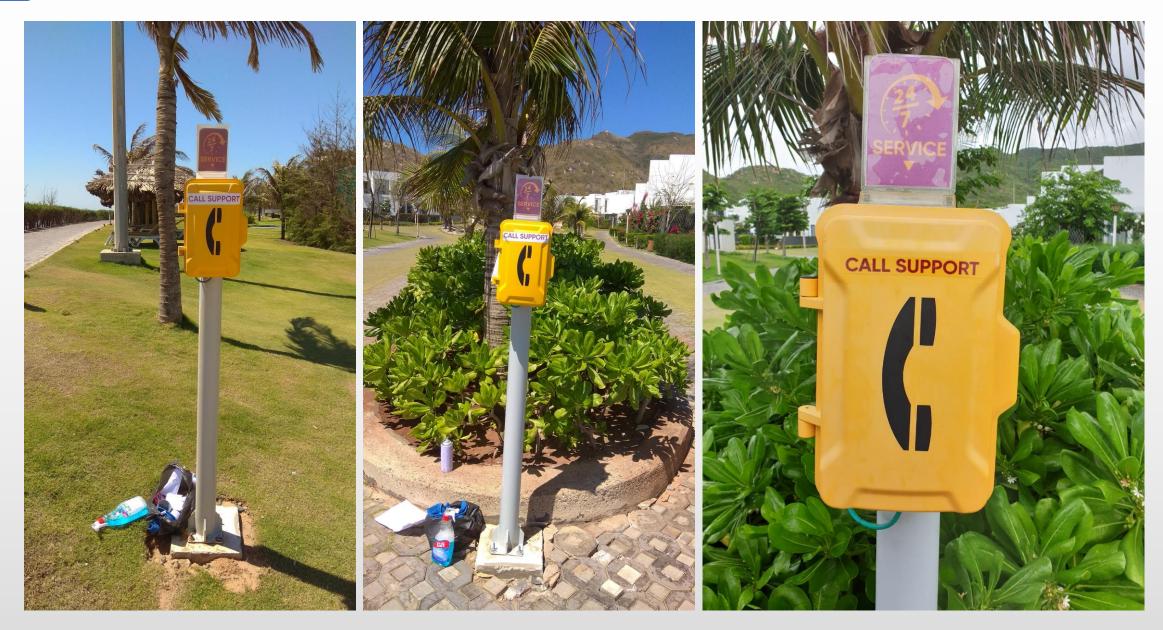

laysia







#### Highway Bridge in UK







#### Sydney Metro







## Konya-Karaman-Ulukisla Railway Turkey TCDD







#### **The 5th Region Signal and Modernization Project** Pena Teknoloji A.Ş.







#### Hong Kong Tai tam Prison Project







#### Camp Buehring(Military Base) Kuwait





#### **Camp Buehring**

Camp Buehring (formerly Camp Udairi) is a staging post for US troops in the northwestern region of Kuwait. From its founding in January 2003 to the present date, the base was used for military troops heading north into Iraq and is the primary location for the Middle Eastern Theater Reserve.





#### Art Scene Area, France







#### Camp Franceville, Megantic National Park, USA







#### Forest Park, Norfolk, UK







#### Help Piont for Scenic Project in Thaland





#### **Smart City**



| Project name                                  | Product model   | Remark              | Time                                  |
|-----------------------------------------------|-----------------|---------------------|---------------------------------------|
| Santander Bank project installation in Mexico | JR201-FK-VC-SIP | 1                   | 2015.10                               |
| Marriott Hotel in Qatar                       | JR101-FK        | /                   | 2016.08                               |
| Kuwait Airport                                | JR212-FK        | /                   | 2017.05                               |
| Outdoor in Canada                             | JR101-FK-Analog | /                   | 2017.06