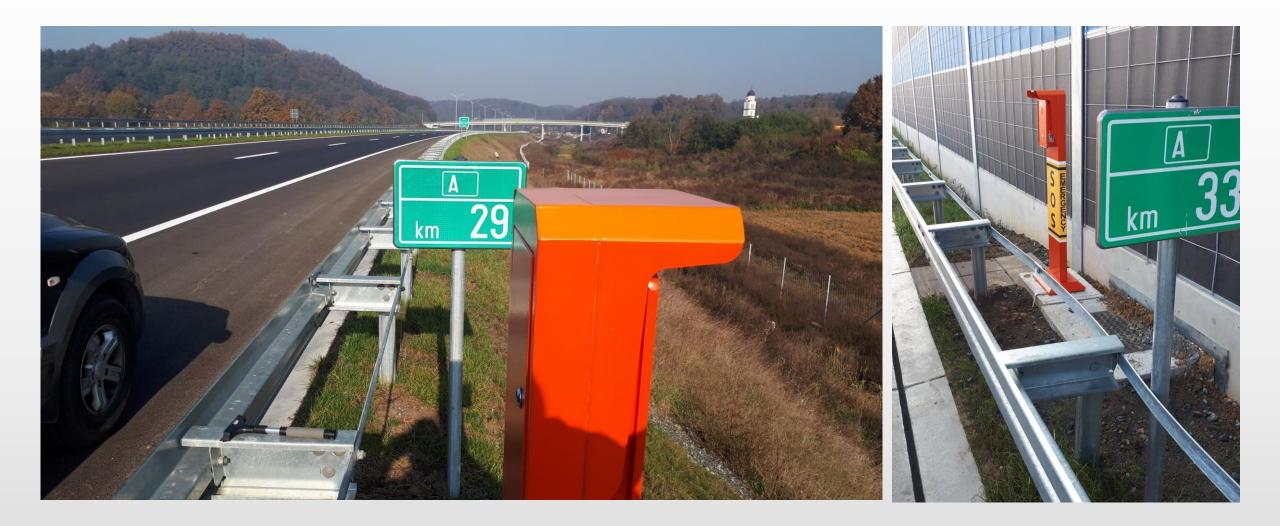

winds
- Uv resistant outdoor
- spray material
- IP66-IP67,IK10
- The glass after special tempered processing can minimize the possibility of being scratched by glass



#### Four Seasons Resort Punta Mita, Mexico









#### **Emerald Faarufushi Resort & Spa, Maldives**





- 40W solar panel
- 12V 13AH battery with 5-7 stand-by time
- Hotline type
- Telephone model can be changed
- IP66-IP67,IK10



#### **Customized support**



Solar Panel:

20W/ 30W/ 40W/ 50W/ 60W/ 70W/ 80W

Built-in rechargeable lithium battery:

- 12V 13AH/ 20AH/ 25AH/ 30AH/ 40AH/ 50AH/ 60AH
- The stand-by time can up to 5-30 days or longer as your request

Spray color customization

Exclusive appearance customized design (OEM &ODM)



#### **Crotia National Highway**







#### Bosnia and Herzegovina Highway





#### ERT(emergency roadside telephone) for Highway in Malaysia







#### Highway Bridge in UK







#### Sydney Metro







## Konya-Karaman-Ulukisla Railway Turkey TCDD







#### **The 5th Region Signal and Modernization Project** Pena Teknoloji A.Ş.







#### Hong Kong Tai tam Prison Project







#### Camp Buehring(Military Base) Kuwait





#### **Camp Buehring**

Camp Buehring (formerly Camp Udairi) is a staging post for US troops in the northwestern region of Kuwait. From its founding in January 2003 to the present date, the base was used for military troops heading north into Iraq and is the primary location for the Middle Eastern Theater Reserve.





#### Art Scene Area, France







#### Camp Franceville, Megantic National Park, USA







#### Forest Park, Norfolk, U