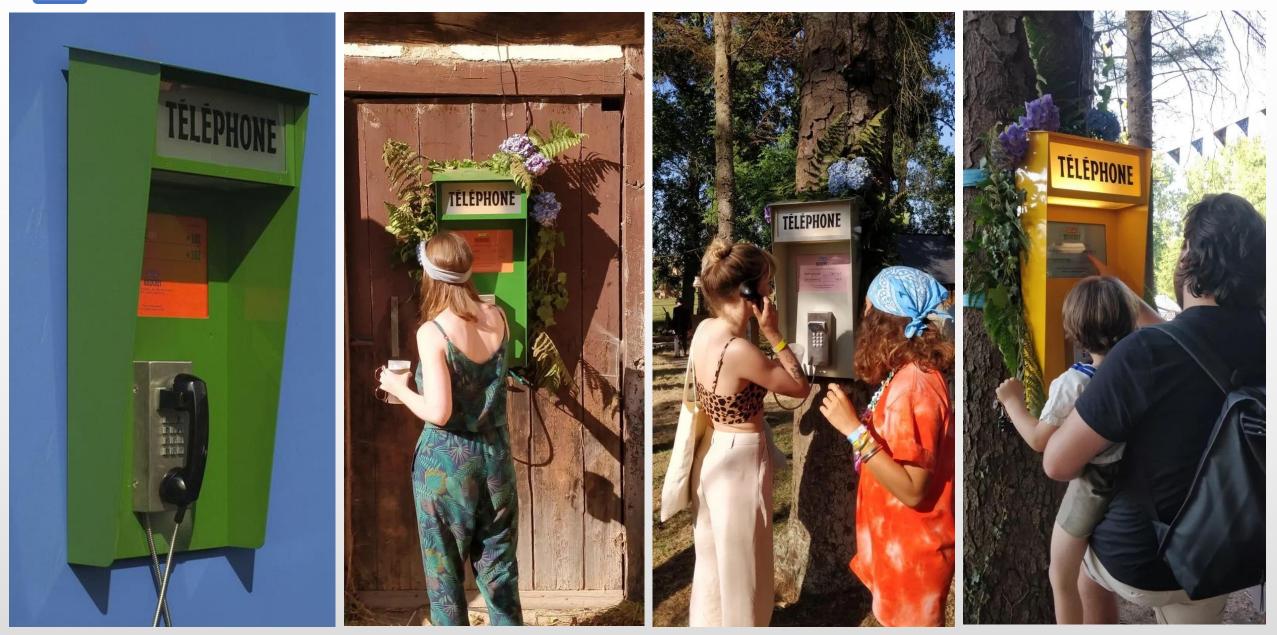

M &ODM)



#### **Crotia National Highway**







#### Bosnia and Herzegovina Highway





#### ERT(emergency roadside telephone) for Highway in Malaysia







#### Highway Bridge in UK







#### Sydney Metro







## Konya-Karaman-Ulukisla Railway Turkey TCDD







#### **The 5th Region Signal and Modernization Project** Pena Teknoloji A.Ş.







#### Hong Kong Tai tam Prison Project







#### Camp Buehring(Military Base) Kuwait





#### **Camp Buehring**

Camp Buehring (formerly Camp Udairi) is a staging post for US troops in the northwestern region of Kuwait. From its founding in January 2003 to the present date, the base was used for military troops heading north into Iraq and is the primary location for the Middle Eastern Theater Reserve.





#### Art Scene Area, France







#### Camp Franceville, Megantic National Park, USA







#### Forest Park, Norfolk, UK







#### Help Piont for Scenic Project in Thaland





#### **Smart City**



| Project name                                  | Product model   | Remark              | Time                                  |
|-----------------------------------------------|-----------------|---------------------|---------------------------------------|
| Santander Bank project installation in Mexico | JR201-FK-VC-SIP | 1                   | 2015.10                               |
| Marriott Hotel in Qatar                       | JR101-FK        | /                   | 2016.08                               |
| Kuwait Airport                                | JR212-FK        | /                   | 2017.05