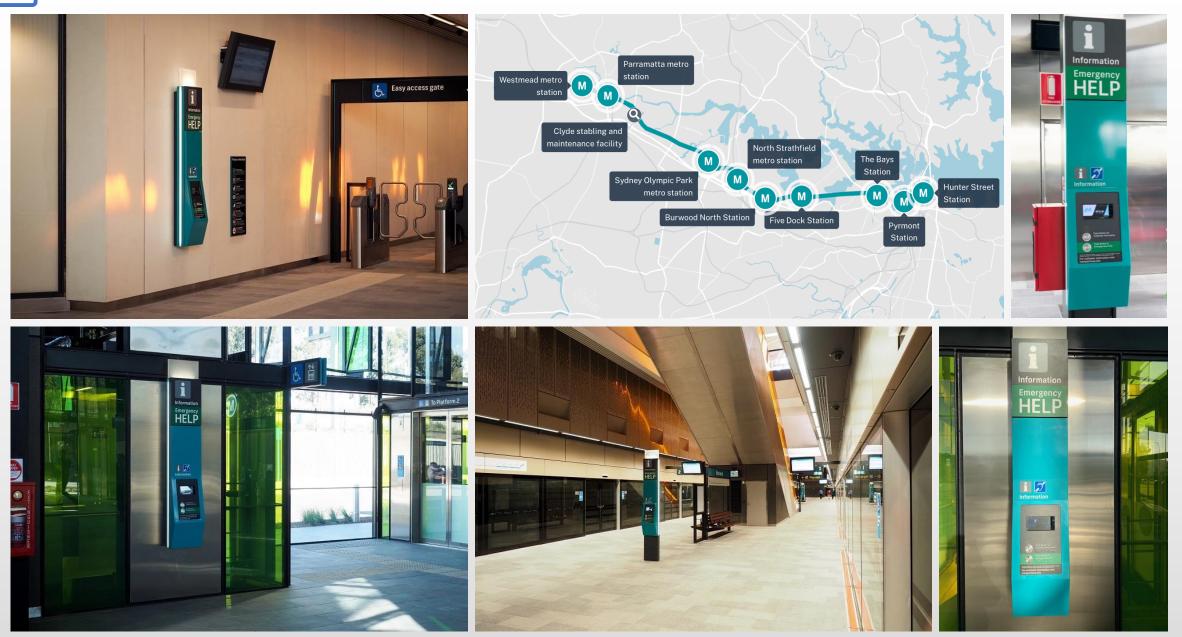

possibility of being scratched by glass



#### Four Seasons Resort Punta Mita, Mexico









#### **Emerald Faarufushi Resort & Spa, Maldives**





- 40W solar panel
- 12V 13AH battery with 5-7 stand-by time
- Hotline type
- Telephone model can be changed
- IP66-IP67,IK10



#### **Customized support**



Solar Panel:

20W/ 30W/ 40W/ 50W/ 60W/ 70W/ 80W

Built-in rechargeable lithium battery:

- 12V 13AH/ 20AH/ 25AH/ 30AH/ 40AH/ 50AH/ 60AH
- The stand-by time can up to 5-30 days or longer as your request

Spray color customization

Exclusive appearance customized design (OEM &ODM)



#### **Crotia National Highway**







#### Bosnia and Herzegovina Highway





#### ERT(emergency roadside telephone) for Highway in Malaysia







#### Highway Bridge in UK







#### Sydney Metro







## Konya-Karaman-Ulukisla Railway Turkey TCDD







#### **The 5th Region Signal and Modernization Project** Pena Teknoloji A.Ş.







#### Hong Kong Tai tam Prison Project







#### Camp Buehring(Military Base) Kuwait





#### **Camp Buehring**

Camp Buehring (formerly Camp Udairi) is a staging post for US troops in the northwestern region of Kuwait. From its founding in January 2003 to the present date, the base was used for military troops heading north into Iraq and is the primary location for the Middle Eastern Theater Reserve.





#### Art Scene Area, France







#### Camp Franceville, Megantic National Park, USA







#### Forest Park, Norfolk, UK







#### Help Piont for Scenic Project in Thaland





#### **Smart City**



| Project name