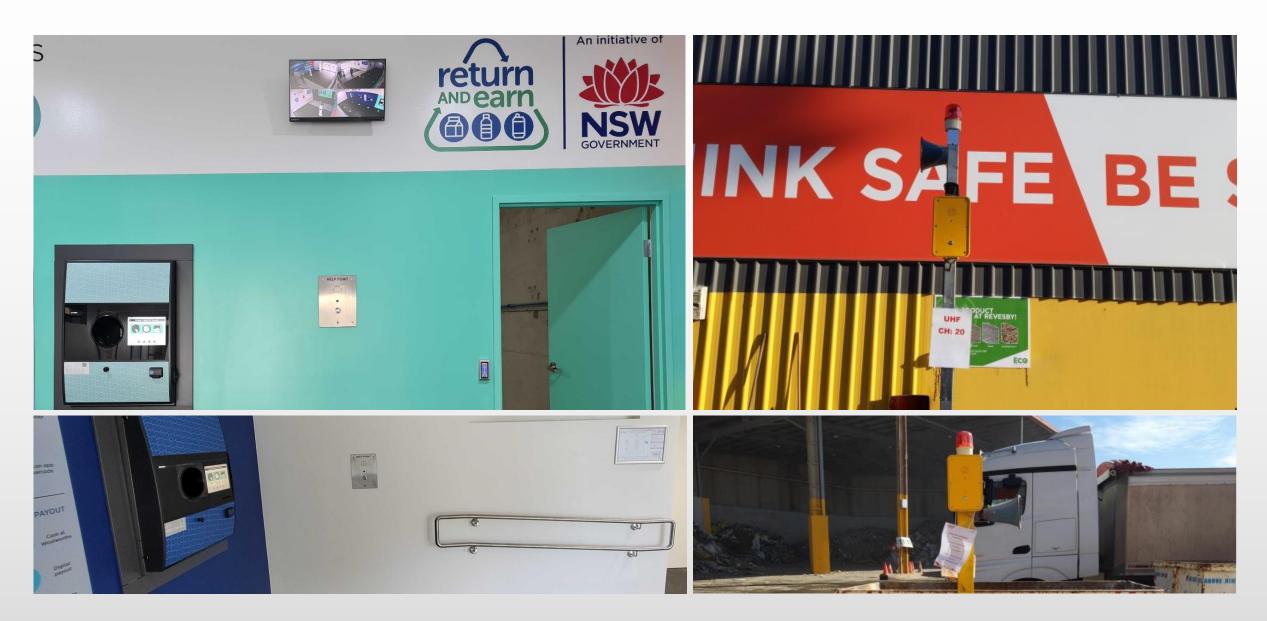

| 2018.10                               |
| Machester Airport in UK                       | JR315           | Phase 1 & 2 & 3     | 2019.02 / 2019.05 / 2019.07           |
| B&B Hotel Fance                               | JR313-2B        | /                   | 2019.04                               |
| SOS Telephone for Mosco City Mount Phoenix    | JR321-3B-SP     | /                   | 2019.06                               |



**SOS Telephone for Mosco City, Russia** ООО "Роза Хутор







#### Manchester Airport, UK







#### **Kuwait International Airport**







#### Santander Bank Project, Mexico







#### Marriott Hotel, Qatar







#### **B&B Hotel Project, France**







#### German kindergarten Access Control project







#### **Recycle Station in Australia**





#### The Al Qudra Cycling Track in the Seih Al Salam Desert, KSA







### Summer Campus Project USA







# Thanks for reading! J&R project reference to be continued...

www.jrteck.com / www.jrtelephone.com