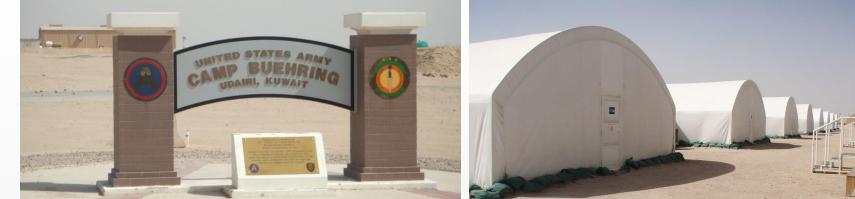

#### Camp Buehring(Military Base) Kuwait

#### **Camp Buehring**

Camp Buehring (formerly Camp Udairi) is a staging post for US troops in the northwestern region of Kuwait. From its founding in January 2003 to the present date, the base was used for military troops heading north into Iraq and is the primary location for the Middle Eastern Theater Reserve.