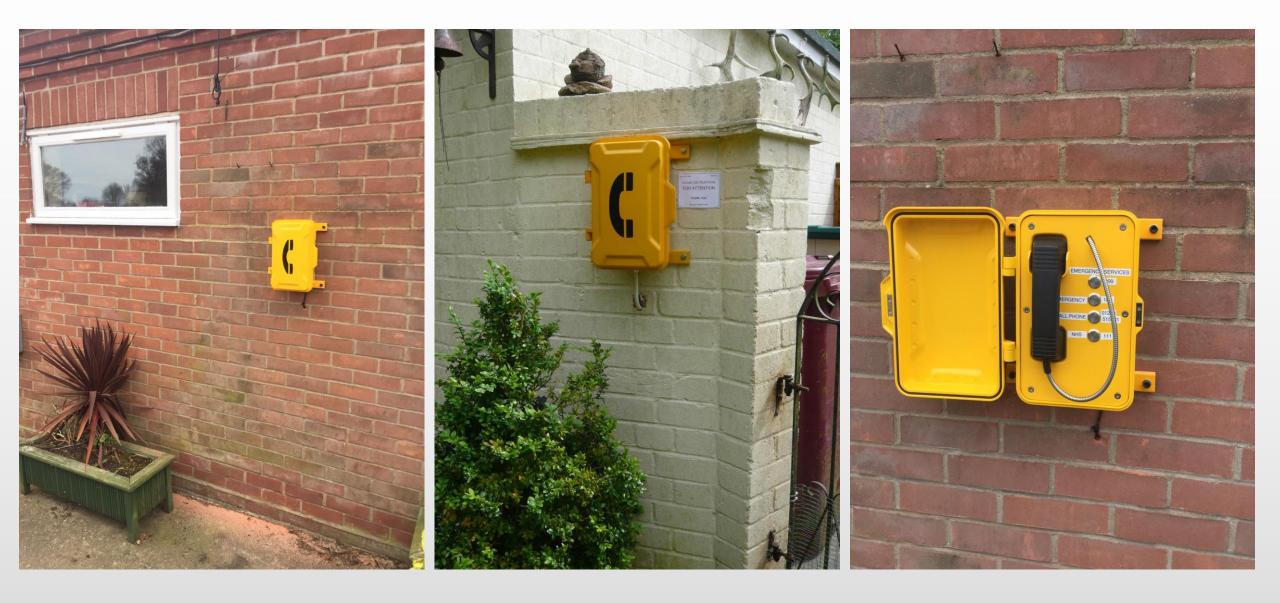

# ERT(emergency roadside telephone) for Highway in Malaysia







#### Highway Bridge in UK







#### Sydney Metro







## Konya-Karaman-Ulukisla Railway Turkey TCDD







#### **The 5th Region Signal and Modernization Project** Pena Teknoloji A.Ş.







#### Hong Kong Tai tam Prison Project







#### Camp Buehring(Military Base) Kuwait





#### **Camp Buehring**

Camp Buehring (formerly Camp Udairi) is a staging post for US troops in the northwestern region of Kuwait. From its founding in January 2003 to the present date, the base was used for military troops heading north into Iraq and is the primary location for the Middle Eastern Theater Reserve.





#### Art Scene Area, France







#### Camp Franceville, Megantic National Park, USA







#### Forest Park, Norfolk, UK







#### Help Piont for Scenic Project in Thaland





#### **Smart City**



| Project name                                  | Product model   | Remark              | Time                                  |
|-----------------------------------------------|-----------------|---------------------|---------------------------------------|
| Santander Bank project installation in Mexico | JR201-FK-VC-SIP | 1                   | 2015.10                               |
| Marriott Hotel in Qatar                       | JR101-FK        | /                   | 2016.08                               |
| Kuwait Airport                                | JR212-FK        | /                   | 2017.05                               |
| Outdoor in Canada                             | JR101-FK-Analog | /