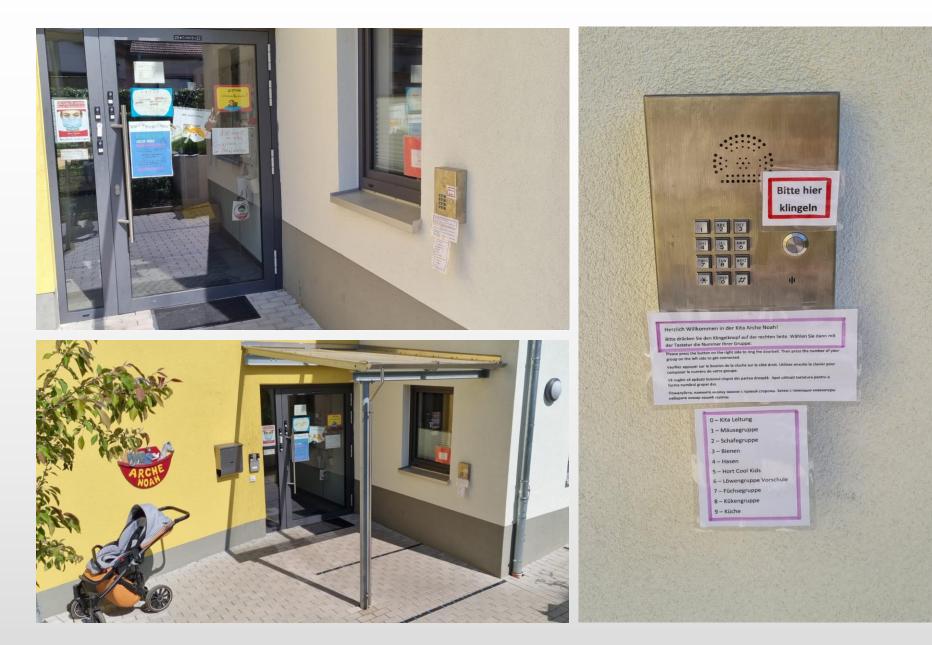

| JR321-SC        | /                   | 2018.10                               |
| Machester Airport in UK                       | JR315           | Phase 1 & 2 & 3     | 2019.02 / 2019.05 / 2019.07           |
| B&B Hotel Fance                               | JR313-2B        | /                   | 2019.04                               |
| SOS Telephone for Mosco City Mount Phoenix    | JR321-3B-SP     | /                   | 2019.06                               |



**SOS Telephone for Mosco City, Russia** ООО "Роза Хутор







#### Manchester Airport, UK







#### **Kuwait International Airport**







#### Santander Bank Project, Mexico







#### Marriott Hotel, Qatar







#### **B&B Hotel Project, France**







#### German kindergarten Access Control project







#### **Recycle Station in Australia**





#### The Al Qudra Cycling Track in the Seih Al Salam Desert, KSA







### Summer Campus Project USA







# Thanks for reading! J&R project reference to be continued...

www.jrteck.com / www.jrtelephone.com