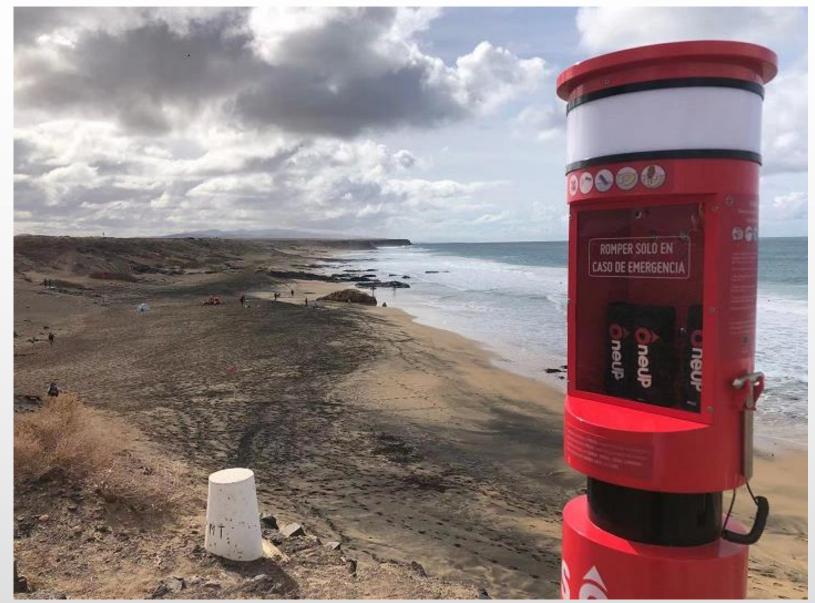

#### Public sea area in the Canary Islands

#### Public sea area in the Canary Islands

- 6W solar panel
- 12V 5AH battery with 3-5 days
- Resist force 10 winds
- Uv resistant outdoor
- spray material
- IP66-IP67,IK10
- The glass after special tempered processing can minimize the possibility of being scratched by glass