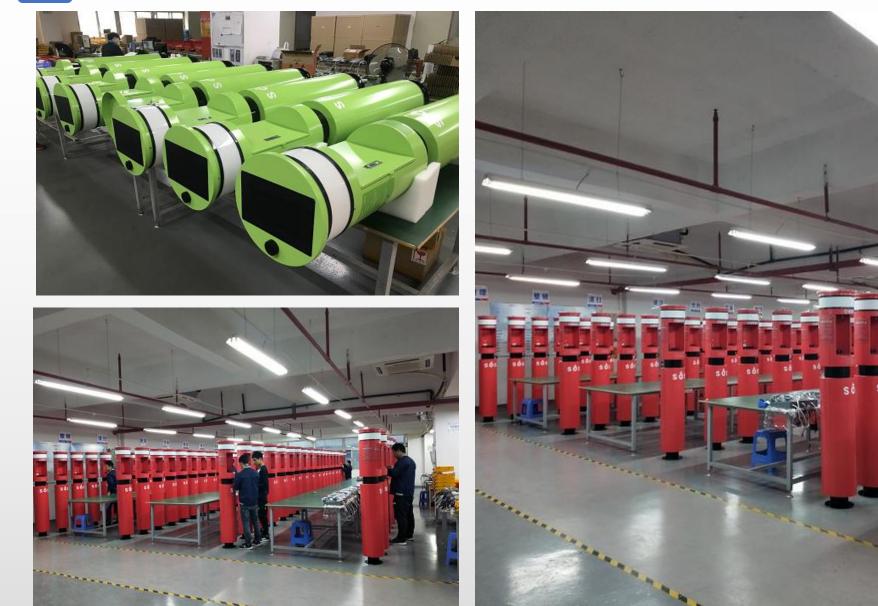

#### Public sea area in the Canary Islands

- 6W solar panel
- 12V 5AH battery with 3-5 days
- Resist force 10 winds
- Uv resistant outdoor
- spray material
- IP66-IP67,IK10
- The glass after special tempered processing can minimize the possibility of being scratched by glass