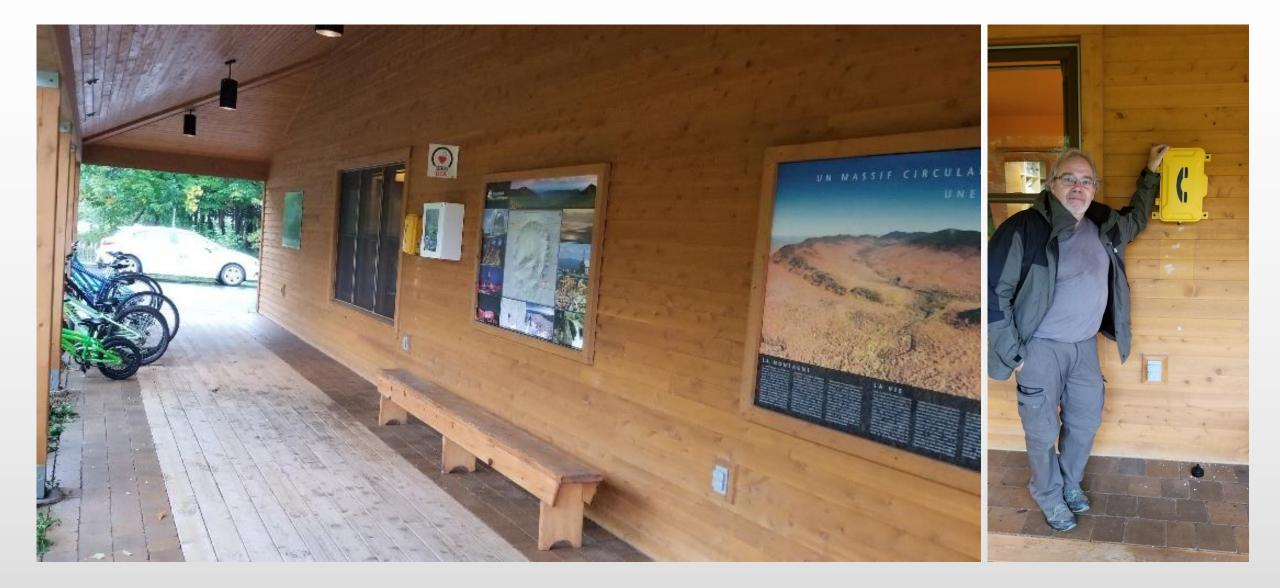

snia and Herzegovina Highway





#### ERT(emergency roadside telephone) for Highway in Malaysia







#### Highway Bridge in UK







#### Sydney Metro







## Konya-Karaman-Ulukisla Railway Turkey TCDD







#### **The 5th Region Signal and Modernization Project** Pena Teknoloji A.Ş.







#### Hong Kong Tai tam Prison Project







#### Camp Buehring(Military Base) Kuwait





#### **Camp Buehring**

Camp Buehring (formerly Camp Udairi) is a staging post for US troops in the northwestern region of Kuwait. From its founding in January 2003 to the present date, the base was used for military troops heading north into Iraq and is the primary location for the Middle Eastern Theater Reserve.





#### Art Scene Area, France







#### Camp Franceville, Megantic National Park, USA







#### Forest Park, Norfolk, UK







#### Help Piont for Scenic Project in Thaland





#### **Smart City**



| Project name                                  | Product model   | Remark              | Time                                  |
|-----------------------------------------------|-----------------|---------------------|---------------------------------------|
| Santander Bank project installation in Mexico | JR201-FK-VC-SIP | 1                   | 2015.10                               |
| Marriott Hotel in Qatar                       | JR101-FK        | /                   | 2016.08                               |
| Kuwait Airport                                | JR212-FK        | /                   | 2017.05                               |
| Outdoor in Canada