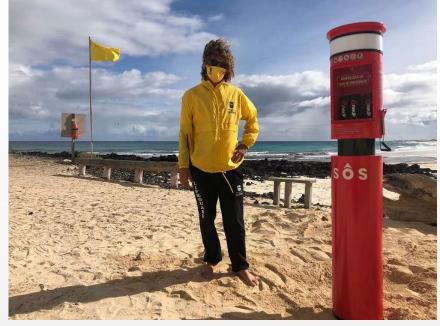

#### Public sea area in the Canary Islands

#### Public sea area in the Canary Islands

- 6W solar panel
- 12V 5AH battery with 3-5 days
- Resist force 10 winds
- Uv resistant outdoor
- spray material
- IP66-IP67,IK10
- The glass after special tempered processing can minimize the possibility of being scratched by glass