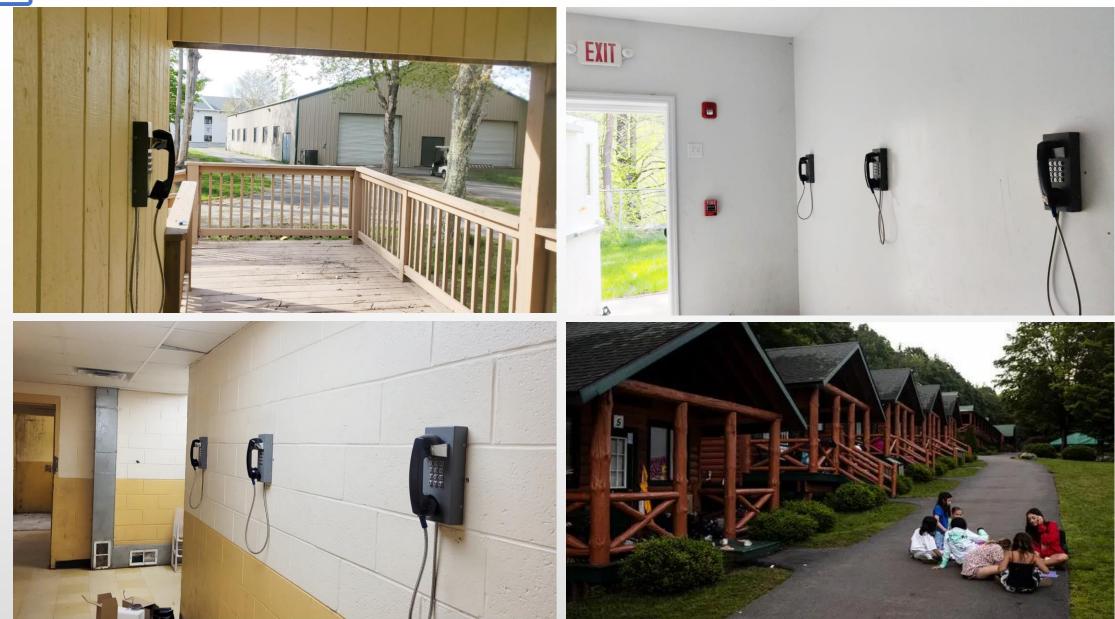

| Phase 1 & 2 & 3     | 2019.02 / 2019.05 / 2019.07           |
| B&B Hotel Fance                               | JR313-2B        | /                   | 2019.04                               |
| SOS Telephone for Mosco City Mount Phoenix    | JR321-3B-SP     | /                   | 2019.06                               |



**SOS Telephone for Mosco City, Russia** ООО "Роза Хутор







#### Manchester Airport, UK







#### **Kuwait International Airport**







#### Santander Bank Project, Mexico







#### Marriott Hotel, Qatar







#### **B&B Hotel Project, France**







#### German kindergarten Access Control project







#### **Recycle Station in Australia**





#### The Al Qudra Cycling Track in the Seih Al Salam Desert, KSA







### Summer Campus Project USA







# Thanks for reading! J&R project reference to be continued...

www.jrteck.com / www.jrtelephone.com