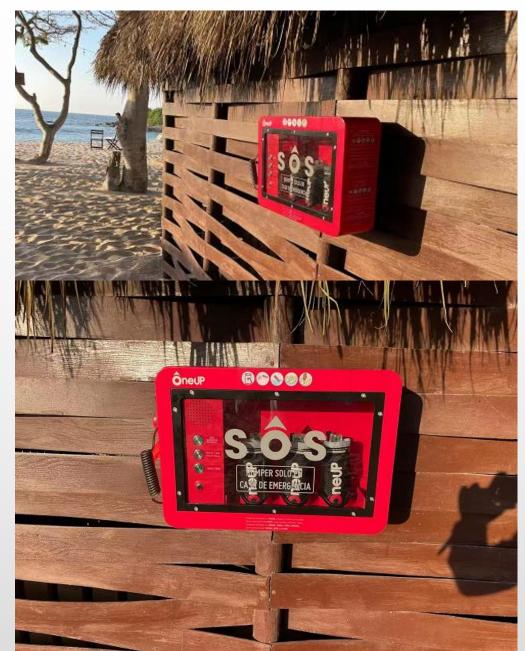

#### Public sea area in the Canary Islands











#### Public sea area in the Canary Islands





- 6W solar panel
- 12V 5AH battery with 3-5 days
- Resist force 10 winds
- Uv resistant outdoor
- spray material
- IP66-IP67,IK10
- The glass after special tempered processing can minimize the possibility of being scratched by glass



#### Four Seasons Resort Punta Mita, Mexico









#### **Emerald Faarufushi Resort & Spa, Maldives**





- 40W solar panel
- 12V 13AH battery with 5-7 stand-by time
- Hotline type
- Telephone model can be changed
- IP66-IP67,IK10



#### **Customized support**



Solar Panel:

20W/ 30W/ 40W/ 50W/ 60W/ 70W/ 80W

Built-in rechargeable lithium battery:

- 12V 13AH/ 20AH/ 25AH/ 30AH/ 40AH/ 50AH/ 60AH
- The stand-by time can up to 5-30 days or longer as your request

Spray color customization

Exclusive appearance customized design (OEM &ODM)



#### **Crotia National Highway**







#### Bosnia and Herzegovina Highway





#### ERT(emergency roadside telephone) for Highway in Malaysia







#### Highway Bridge in UK







#### Sydney Metro







## Konya-Karaman-Ulukisla Railway Turkey TCDD







#### **The 5th Region Signal and Mod