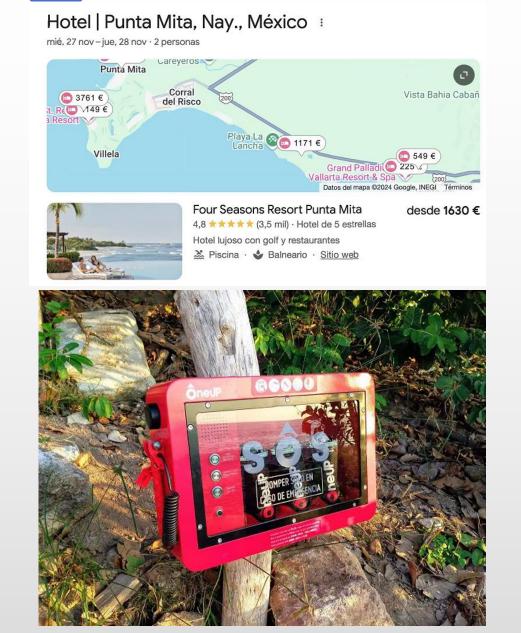

#### Public sea area in the Canary Islands











#### Public sea area in the Canary Islands





- 6W solar panel
- 12V 5AH battery with 3-5 days
- Resist force 10 winds
- Uv resistant outdoor
- spray material
- IP66-IP67,IK10
- The glass after special tempered processing can minimize the possibility of being scratched by glass



#### Four Seasons Resort Punta Mita, Mexico









#### **Emerald Faarufushi Resort & Spa, Maldives**





- 40W solar panel
- 12V 13AH battery with 5-7 stand-by time
- Hotline type
- Telephone model can be changed
- IP66-IP67,IK10



#### **Customized support**



Solar Panel:

20W/ 30W/ 40W/ 50W/ 60W/ 70W/ 80W

Built-in rechargeable lithium battery:

- 12V 13AH/ 20AH/ 25AH/ 30AH/ 40AH/ 50AH/ 60AH
- The stand-by time can up to 5-30 days or longer as your request

Spray color customization

Exclusive appearance customized design (OEM &ODM)



#### **Crotia National Highway**







#### Bosnia and Herzegovina Highway





#### ERT(emergency roadside telephone) for Highway in Malaysia







#### Highway Bridge in UK







#### Sydney Metro







## Konya-Karaman-Ulukisla Railway Turkey TCDD







#### **The 5th Region Signal and M