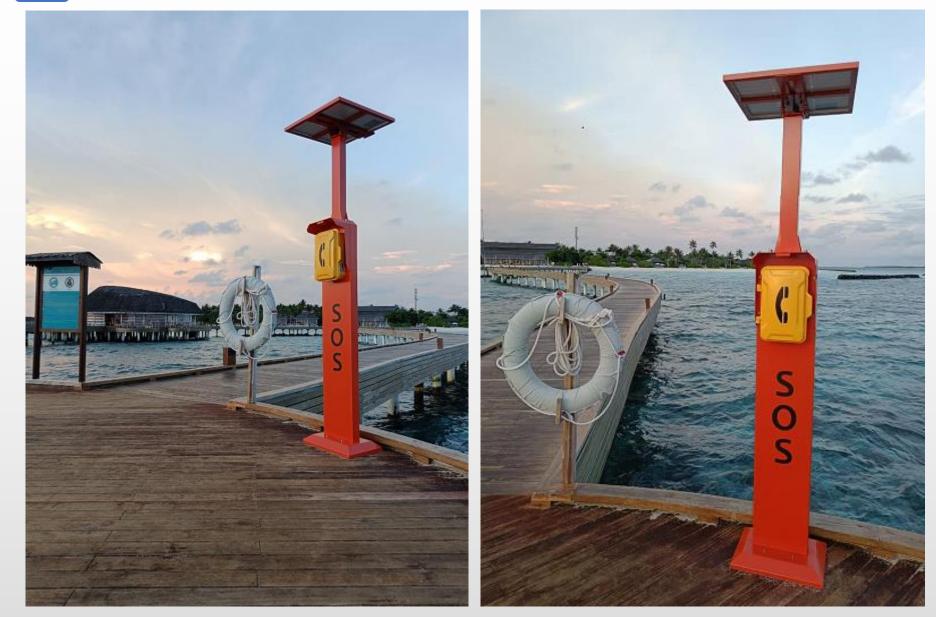

#### **Emerald Faarufushi Resort & Spa, Maldives**

- 40W solar panel
- 12V 13AH battery with 5-7 stand-by time
- Hotline type
- Telephone model can be changed
- IP66-IP67,IK10