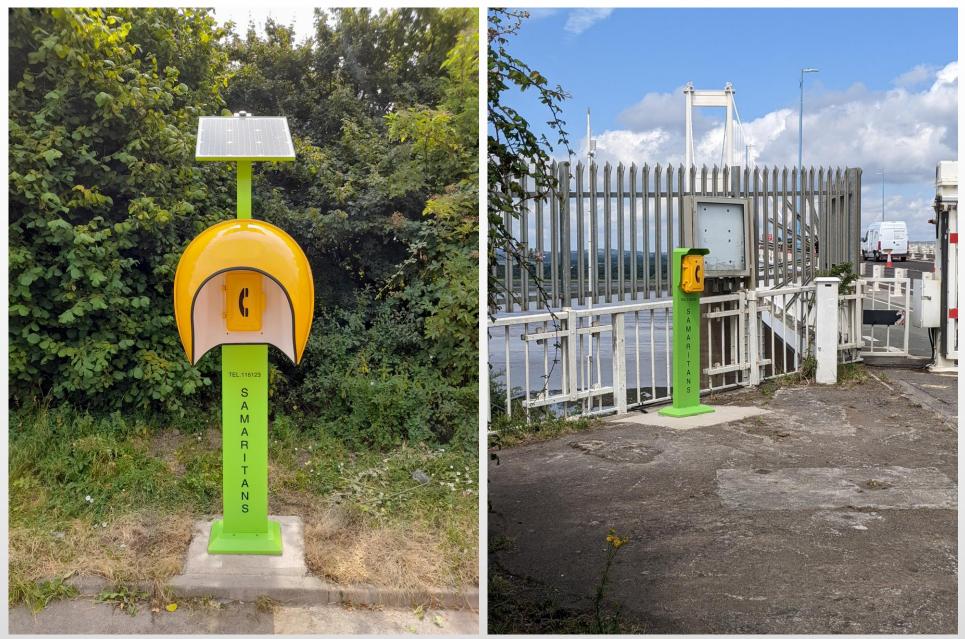

ocessing can minimize the possibility of being scratched by glass



#### Four Seasons Resort Punta Mita, Mexico









#### **Emerald Faarufushi Resort & Spa, Maldives**





- 40W solar panel
- 12V 13AH battery with 5-7 stand-by time
- Hotline type
- Telephone model can be changed
- IP66-IP67,IK10



#### **Customized support**



Solar Panel:

20W/ 30W/ 40W/ 50W/ 60W/ 70W/ 80W

Built-in rechargeable lithium battery:

- 12V 13AH/ 20AH/ 25AH/ 30AH/ 40AH/ 50AH/ 60AH
- The stand-by time can up to 5-30 days or longer as your request

Spray color customization

Exclusive appearance customized design (OEM &ODM)



#### **Crotia National Highway**







#### Bosnia and Herzegovina Highway





#### ERT(emergency roadside telephone) for Highway in Malaysia







#### Highway Bridge in UK







#### Sydney Metro







## Konya-Karaman-Ulukisla Railway Turkey TCDD







#### **The 5th Region Signal and Modernization Project** Pena Teknoloji A.Ş.







#### Hong Kong Tai tam Prison Project







#### Camp Buehring(Military Base) Kuwait





#### **Camp Buehring**

Camp Buehring (formerly Camp Udairi) is a staging post for US troops in the northwestern region of Kuwait. From its founding in January 2003 to the present date, the base was used for military troops heading north into Iraq and is the primary location for the Middle Eastern Theater Reserve.





#### Art Scene Area, France







#### Camp Franceville, Megantic National Park, USA







#### Forest Park, Norfolk, UK







#### Help Piont for Scenic Project in Thaland





#### **Smart City**



| Project name