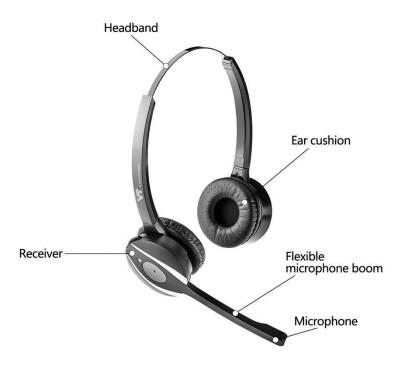

## VT9200BT Headset

- With dynamic EQ, optimizes voice quality on calls and automatically adjusts EQ settings when listening to music or for multimedia playback.
- Dual Bluetooth connectivity with two devices at the same time for calls and music.
- Flexibility to move up to 30m away from your connected device..
- Comfortable design for all-day use.
- Headset can be simply charged with USB-C cable.