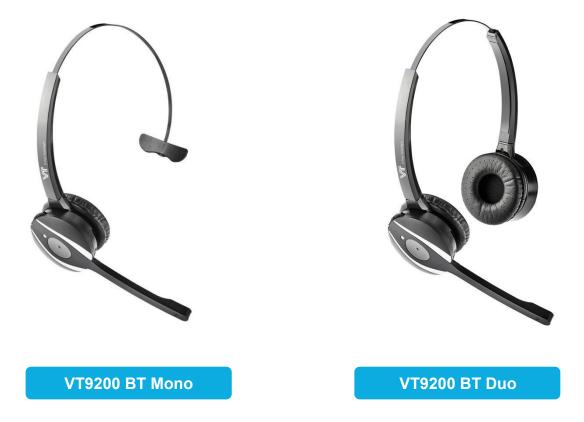

## VT9200BT Headset

- With dynamic EQ, optimizes voice quality on calls and automatically adjusts EQ settings when listening to music or for multimedia playback.
- Dual Bluetooth connectivity with two devices at the same time for calls and music.
- Flexibility to move up to 30m away from your connected device..
- Comfortable design for all-day use.
- Headset can be simply charged with USB-C cable.